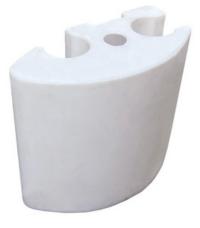

## Floodstop | 0.5m High | Multi-hub

0.5m high multi-hub Floodstop unit. Allows for making sharp turns and connecting to walls.

## **Product Characteristics**

| External Dimensions (WxDxH) | 593 x 328 x 500mm               |
|-----------------------------|---------------------------------|
| Unit Weight                 | Approx. 5kg                     |
| Colours                     | White                           |
| Materials                   | Linear low density polyethylene |