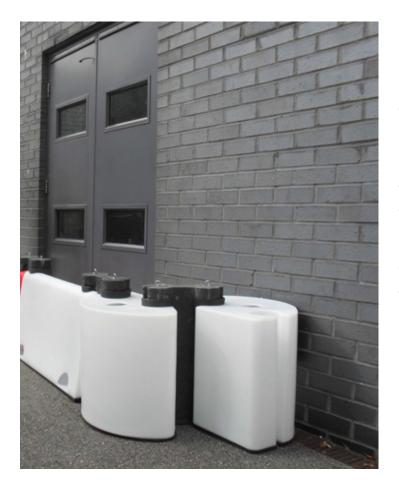

## Floodstop | 0.5m High | Multi-hub

0.5m high multi-hub Floodstop unit. Allows for making sharp turns and connecting to walls.