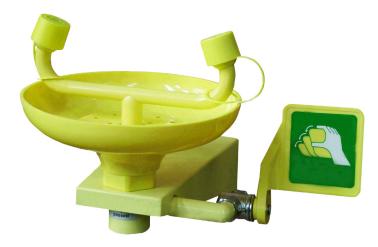

## Wall Mounted Emergency Eyewash ABS Plastic - WMEW

The eyewash assembly and eyewash bowl are manufactured from ABS reinforced plastic and the bowl is fitted with two high flow, aerated low pressure outlets fitted with automatic opening dust covers. All fittings are brass and are protected with an anti-corrosive Polyamide 11 high visibility yellow plastic coating which provides good resistance to acids, bases, seawater and oils.

This wall mounted eyewash has been designed to meet and exceed the internationally recognised standards: EN15154 parts 1 & 2, DIN12899.3 and ANSI Z358.1.

| FEATURES             |                                                                                                                        |
|----------------------|------------------------------------------------------------------------------------------------------------------------|
| Water inlet          | ½" BSP                                                                                                                 |
| Water inlet pressure | Recommended 2 bar with a maximum of 8 bar - please notify us prior to ordering if your water pressure is below 1.5 bar |
| Eyewash flow rate    | 22lpm                                                                                                                  |
| Eyewash operation    | Push paddle                                                                                                            |
| Eyewash valve        | Full bore ½"                                                                                                           |
| Waste                | 11/4" BSP                                                                                                              |
| Total weight         | 3kg                                                                                                                    |
| Dimensions           | 51 x 36 x 13cm                                                                                                         |