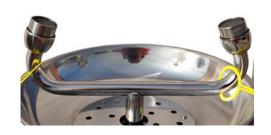

## Wall Mounted Emergency Eyewash Stainless Steel - WMEW-SS

The eyewash assembly, all fittings and the eyewash bowl are manufactured from stainless steel and the bowl is fitted with two high flow aerated low pressure outlets fitted with automatic opening dust covers.