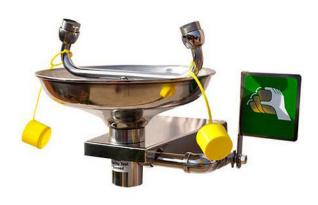

## Wall Mounted Emergency Eyewash Stainless Steel - WMEW-SS

The eyewash assembly, all fittings and the eyewash bowl are manufactured from stainless steel and the bowl is fitted with two high flow aerated low pressure outlets fitted with automatic opening dust covers.

This wall mounted eyewash has been designed to meet and exceed the internationally recognised standards: EN15154 parts 1 & 2, DIN12899.3 and ANSI Z358.1.

| FEATURES             |                                                                                                                                    |
|----------------------|------------------------------------------------------------------------------------------------------------------------------------|
| Water inlet          | ½" BSP                                                                                                                             |
| Water inlet pressure | Recommended 2 bar with<br>a maximum of 8 bar -<br>please notify us prior to<br>ordering if your water<br>pressure is below 1.5 bar |
| Eyewash flow rate    | 22lpm                                                                                                                              |
| Eyewash operation    | Push paddle                                                                                                                        |
| Eyewash valve        | Full bore ½"                                                                                                                       |
| Waste                | 11/4" BSP                                                                                                                          |
| Total weight         | 5kg                                                                                                                                |
| Dimensions           | 51 x 36 x 13cm                                                                                                                     |