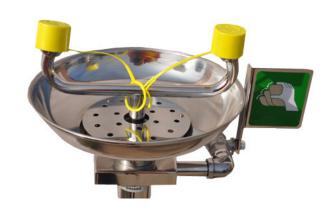

## Wall Mounted Emergency Eyewash Stainless Steel - WMEW-SS

The eyewash assembly, all fittings and the eyewash bowl are manufactured from stainless steel and the bowl is fitted with two high flow aerated low pressure outlets fitted with automatic opening dust covers.

This wall mounted eyewash has been designed to meet and exceed the internationally recognised standards: EN15154 parts 1 & 2, DIN12899.3 and ANSI Z358.1.

| FEATURES             |                                                                                                                                    |
|----------------------|------------------------------------------------------------------------------------------------------------------------------------|
| Water inlet          | ½" BSP                                                                                                                             |
| Water inlet pressure | Recommended 2 bar with<br>a maximum of 8 bar -<br>please notify us prior to<br>ordering if your water<br>pressure is below 1.5 bar |
| Eyewash flow rate    | 22lpm                                                                                                                              |
| Eyewash operation    | Push paddle                                                                                                                        |
| Eyewash valve        | Full bore ½"                                                                                                                       |
| Waste                | 11/4" BSP                                                                                                                          |
| Total weight         | 5kg                                                                                                                                |
| Dimensions           | 51 x 36 x 13cm                                                                                                                     |