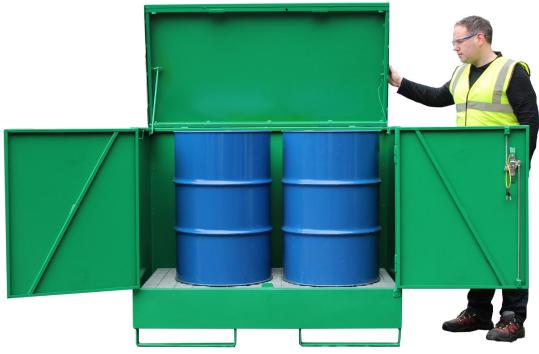

## **Drum Store - VD2D**

Manufactured from steel plate with a fully seam welded sump which fully complies with all the current UK regulations relating to sump capacities the two drums sit on galvanised steel removable grid mesh panels and access to the storage area is via a pair of hinged doors (fitted with vents) and a lift-up lid fitted which is fitted with a metal stay bar. To aid movement by fork lift truck and keep the underside of the sump off the floor and reduce the risk of corrosion the unit is fitted with forklift truck hoops and prior to painting the unit is fully shot blasted to provide a clean and keyed surface. This model can hold  $2 \times 205$  ltr drum.

| SPECIFICATION       |                                                                                                                                                                                                                                                         |
|---------------------|---------------------------------------------------------------------------------------------------------------------------------------------------------------------------------------------------------------------------------------------------------|
| External size:      | 1500mm L x 750mm x W x 1360mm H at the highest point of the unit                                                                                                                                                                                        |
| Nº of containers:   | 2 x 205ltr - vertical                                                                                                                                                                                                                                   |
| Sump capacity:      | 260ltr                                                                                                                                                                                                                                                  |
| Colour:             | Green RAL 6029                                                                                                                                                                                                                                          |
| Tare weight:        | 137kg                                                                                                                                                                                                                                                   |
| Load capacity       | 250kg                                                                                                                                                                                                                                                   |
| Access aperture     | 1430mm wide                                                                                                                                                                                                                                             |
| Type of doors       | 2 hinged & a lift-up lid                                                                                                                                                                                                                                |
| Type of door lock   | Rod & lock with keyed handle                                                                                                                                                                                                                            |
| Paint specification | A high build, quick drying primer/topcoat paint specifically designed for<br>use directly on to metal or bare steel, this paint contains zinc phos-<br>phate anti-corrosive pigments and is applied with a minimum dry film<br>thickness of 75 microns. |
|                     |                                                                                                                                                                                                                                                         |