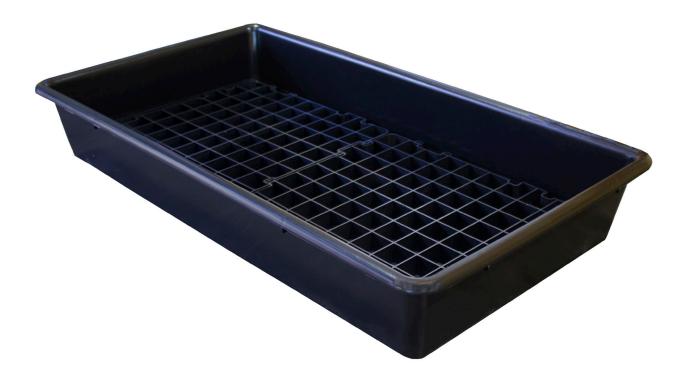

## Drip Tray with Grids - TT65G

Manufactured from polyethylene for broad chemical compatibility this drip tray is ideal for day to day use such as storing small containers at dosing points or in a maintenance area. The 2 grids keep the base of any containers out of spilt liquid and because it nests well this drip tray takes up less space when being stored or transported.

| SPECIFICATION |                                  |
|---------------|----------------------------------|
| Size          | 1000mm L x 550mm W x 150mm H     |
| Capacity      | 64.5ltr (with 2 grids in place)  |
| Weight        | 1.75kg each, 3.5kg per pack of 2 |
| Colour        | Black                            |