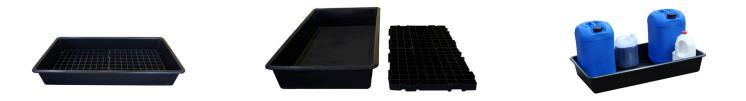

## Drip Tray with Grids - TT65G

Manufactured from polyethylene for broad chemical compatibility this drip tray is ideal for day to day use such as storing small containers at dosing points or in a maintenance area. The 2 grids keep the base of any containers out of spilt liquid and because it nests well this drip tray takes up less space when being stored or transported.

| SPECIFICATION |                                  |
|---------------|----------------------------------|
| Size          | 1000mm L x 550mm W x 150mm H     |
| Capacity      | 64.5ltr (with 2 grids in place)  |
| Weight        | 1.75kg each, 3.5kg per pack of 2 |
| Colour        | Black                            |