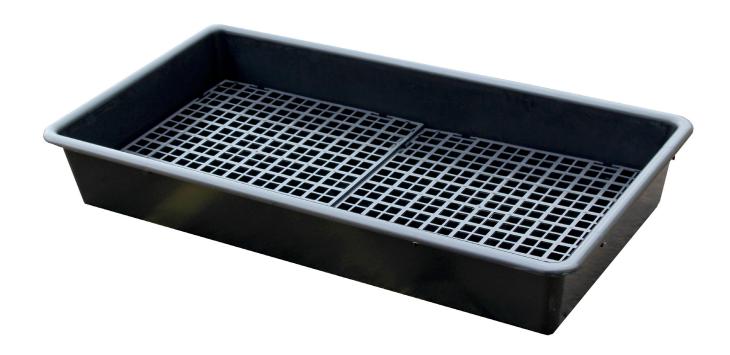

## **Drip Tray with Grids - TT65G**

Manufactured from polyethylene for broad chemical compatibility this drip tray is ideal for day to day use such as storing small containers at dosing points or in a maintenance area. The 2 grids keep the base of any containers out of spilt liquid and because it nests well this drip tray takes up less space when being stored or transported.

| SPECIFICATION |                                  |
|---------------|----------------------------------|
| Size          | 1000mm L x 550mm W x 150mm H     |
| Capacity      | 64.5ltr (with 2 grids in place)  |
| Weight        | 1.75kg each, 3.5kg per pack of 2 |
| Colour        | Black                            |