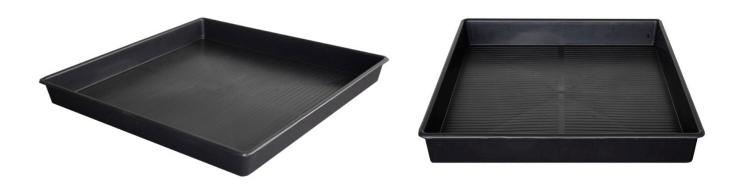

## Drip Tray - TT120

TT120 is the largest tray in our range. The low profile drip tray is manufactured from recycled polypropylene and features a series of shallow horizontal ridges on the internal base. The tray provides a convenient and safe way to store and handle hazardous materials in the workplace.

The versatile tray can be used for storage and containment applications in hundreds of situations to catch leaks and drips. Easy to clean.

| SPECIFICATION |                            |
|---------------|----------------------------|
| Size          | L1200mm x W1200mm x H120mm |
| Capacity      | 144ltr                     |
| Weight        | 5.5kg                      |
| Colour        | Black                      |