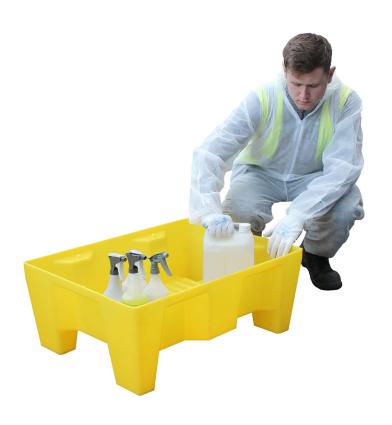

## Drip Tray - ST70

A robust drip tray complete with integral legs to give pallet truck access, the tray comes complete with a removable grid and is ideal for the good "housekeeping" of small containers, ensuring drips and spills are contained.

| SPECIFICATION |                        |
|---------------|------------------------|
| External size | L804 x W608 x H315mm   |
| Sump capacity | 70ltr                  |
| Colour        | Yellow with black grid |
| Tare weight   | 9.5kg                  |
| UDL           | 150kg                  |
| Approval:     | DIBt Z-40.22-398       |