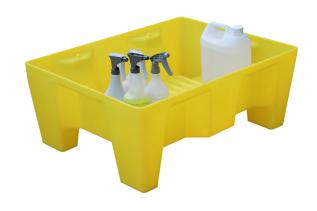

## Drip Tray - ST70

A robust drip tray complete with integral legs to give pallet truck access, the tray comes complete with a removable grid and is ideal for the good "housekeeping" of small containers, ensuring drips and spills are contained.

| SPECIFICATION |                        |
|---------------|------------------------|
| External size | L804 x W608 x H315mm   |
| Sump capacity | 70ltr                  |
| Colour        | Yellow with black grid |
| Tare weight   | 9.5kg                  |
| UDL           | 150kg                  |
| Approval:     | DIBt Z-40.22-398       |