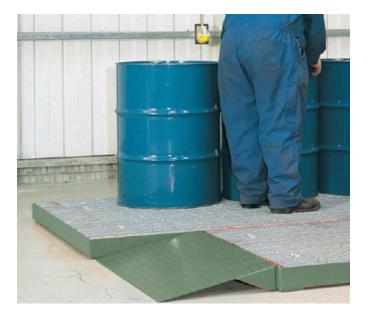

## **Steel Spill Flooring Ramp - SFRAMP**

Fabricated from chequer plate which is suitably braced to provide structural strength this ramp is designed to aid loading and unloading of the sump flooring and can be used with any of the steel fabricated models (SF10, SF20 or SF30).