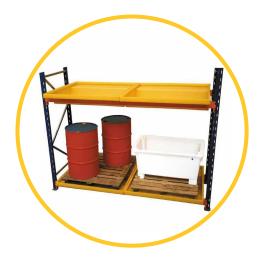

## **Racking Sump - RBGRID**

For use with either RB1 this grid allows you to store lose drums or containers above the sump and stop leaks for contaminating other stock.

You may require an appropriate size/capacity fork lift truck to offload this item from the

Suitable for us with the RB1 or RB2