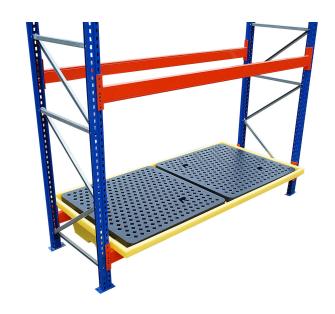

## **Racking Sump - RBGRID**

For use with either RB1 this grid allows you to store lose drums or containers above the sump and stop leaks for contaminating other stock.

You may require an appropriate size/capacity fork lift truck to offload this item from the

| SPECIFICATION |                          |
|---------------|--------------------------|
| External size | L1200 x W1200 x<br>H60mm |
| UDL           | 1250kg                   |
| Weight        | 14kg                     |
| Colour        | Black                    |