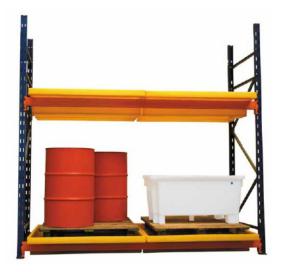

## **Racking Sump - RB1**

Made from broadband chemical resistant polyethylene, this pallet rack bund is simple and easy to use. Add it to the beams of standard pallet racking for a fully bunded solution that will prevent leaks from damaging other stock. This model has a 220ltr sump.

You may require an appropriate size/capacity fork lift truck to offload this item from the delivery vehicle. Our standard delivery doesn't include any offloading.

\*Please note rack not included

| SPECIFICATION |                           |
|---------------|---------------------------|
| External size | L1310 x W1310 x<br>H245mm |
| Sump capacity | 220ltr                    |
| Weight        | 17kg                      |
| Colour        | Yellow                    |