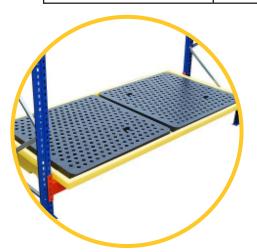

## **Racking Sump - RB1**

Made from broadband chemical resistant polyethylene, this pallet rack bund is simple and easy to use. Add it to the beams of standard pallet racking for a fully bunded solution that will prevent leaks from damaging other stock. This model has a 220ltr sump.

You may require an appropriate size/capacity fork lift truck to offload this item from the delivery vehicle. Our standard delivery doesn't include any offloading.

\*Please note rack not included

| SPECIFICATION |                           |
|---------------|---------------------------|
| External size | L1310 x W1310 x<br>H245mm |
| Sump capacity | 220ltr                    |
| Weight        | 17kg                      |
| Colour        | Yellow                    |

Optional Racking Bund Grid Available - RBGRID (Note: the item is only the black grid shown in the image and does not include the yellow base)