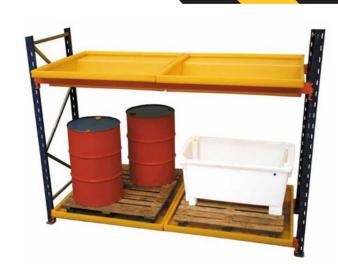

## **Racking Sump - RB1**

Made from broadband chemical resistant polyethylene, this pallet rack bund is simple and easy to use. Add it to the beams of standard pallet racking for a fully bunded solution that will prevent leaks from damaging other stock. This model has a 220ltr sump.

You may require an appropriate size/capacity fork lift truck to offload this item from the delivery vehicle. Our standard delivery doesn't include any offloading.

\*Please note rack not included

| SPECIFICATION |                           |
|---------------|---------------------------|
| External size | L1310 x W1310 x<br>H245mm |
| Sump capacity | 220ltr                    |
| Weight        | 17kg                      |
| Colour        | Yellow                    |