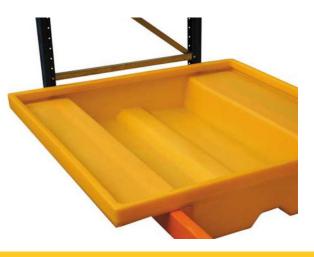

Optional Racking Bund Grid Available - RBGRID (Note: the item is only the black grid shown in the image and does not include the yellow base)