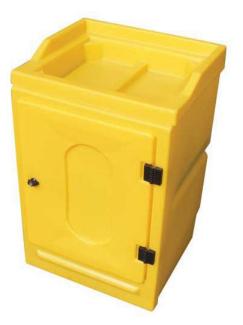

## Lockable Cabinet - PWSD

Rotationally moulded from durable polyethylene this cabinet is fitted with a lockable door and comes complete with a height adjustable shelf and a recessed top (18ltr capacity) which can act as a temporary spill tray if a container of liquid becomes compromised.

Ideal for storing cleaning materials, absorbents or maintenance products this unit can be placed on production lines, at dosing points, in maintenance areas or anywhere you need access to "housekeeping" items.