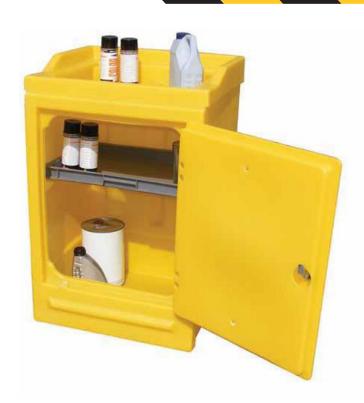

## Lockable Cabinet - PWSD

Rotationally moulded from durable polyethylene this cabinet is fitted with a lockable door and comes complete with a height adjustable shelf and a recessed top (18ltr capacity) which can act as a temporary spill tray if a container of liquid becomes compromised.

Ideal for storing cleaning materials, absorbents or maintenance products this unit can be placed on production lines, at dosing points, in maintenance areas or anywhere you need access to "housekeeping" items.