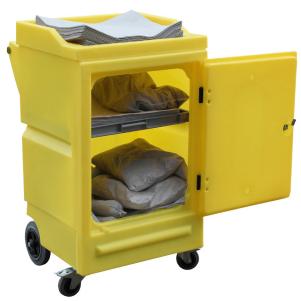

## Lockable Cabinet on Wheels - PWC4

Rotationally moulded from durable polyethylene this fully mobile (two large fixed rear wheels and two front, swivel and lockable castors) cabinet is fitted with a lockable door, comes complete with a height adjustable shelf and a recessed top (18ltr capacity) which can act as a temporary spill tray if a container of liquid becomes compromised.

Ideal for storing cleaning materials, absorbents or maintenance products this unit can be placed on production lines, at dosing points, in maintenance areas or anywhere you need access to "housekeeping" items.

| SPECIFICATION |                                |
|---------------|--------------------------------|
| External size | 640mm L x 725mm W<br>x1075mm H |
| Colour        | Yellow                         |
| Tare weight   | 27kg                           |