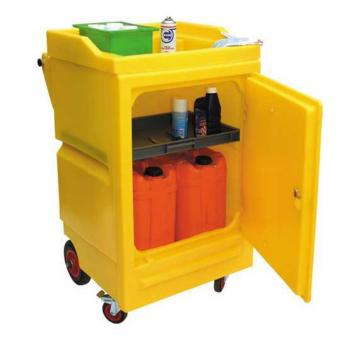

## Lockable Cabinet on Wheels - PWC4

Rotationally moulded from durable polyethylene this fully mobile (two large fixed rear wheels and two front, swivel and lockable castors) cabinet is fitted with a lockable door, comes complete with a height adjustable shelf and a recessed top (18ltr capacity) which can act as a temporary spill tray if a container of liquid becomes compromised.

Ideal for storing cleaning materials, absorbents or maintenance products this unit can be placed on production lines, at dosing points, in maintenance areas or anywhere you need access to "housekeeping" items.

| SPECIFICATION |                                |
|---------------|--------------------------------|
| External size | 640mm L x 725mm W<br>x1075mm H |
| Colour        | Yellow                         |
| Tare weight   | 27kg                           |