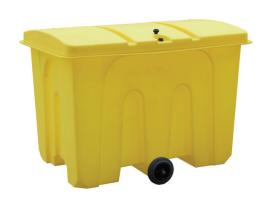

## Wheeled Storage Container 1000ltr - PSB2W

This 1000ltr container has a push fit lid and fork channels to allow movement by fork lift. The container is also fitted with castors to aid transportation. A lock & hinge kit is included and fitted prior to arrival.

You will require an appropriate size/capacity fork lift truck to offload this item from the delivery vehicle. Our standard delivery doesn't include any offloading.

| SPECIFICATIONS |                                |
|----------------|--------------------------------|
| External size  | 1460mm L x 1010mm W x 1015mm H |
| Sump capacity  | 1000ltr                        |
| Colour         | Yellow                         |
| Tare weight    | 40kg                           |
| UDL            | 300kg                          |