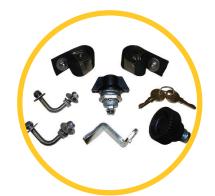

## Wheeled Storage Container 1000ltr - PSB2W

This 1000ltr container has a push fit lid and fork channels to allow movement by fork lift. The container is also fitted with castors to aid transportation. A lock & hinge kit is included and fitted prior to arrival.

You will require an appropriate size/capacity fork lift truck to offload this item from the delivery vehicle. Our standard delivery doesn't include any offloading.





| SPECIFICATIONS |                                |
|----------------|--------------------------------|
| External size  | 1460mm L x 1010mm W x 1015mm H |
| Sump capacity  | 1000ltr                        |
| Colour         | Yellow                         |
| Tare weight    | 40kg                           |
| UDL            | 300kg                          |



Lock & Hinge Kit included & fitted,