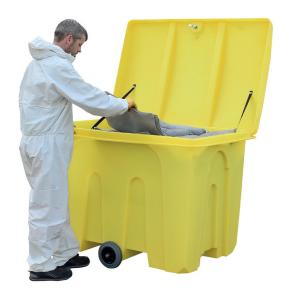

## Wheeled Storage Container 1000ltr - PSB2W

This 1000ltr container has a push fit lid and fork channels to allow movement by fork lift. The container is also fitted with castors to aid transportation. A lock & hinge kit is included and fitted prior to arrival.