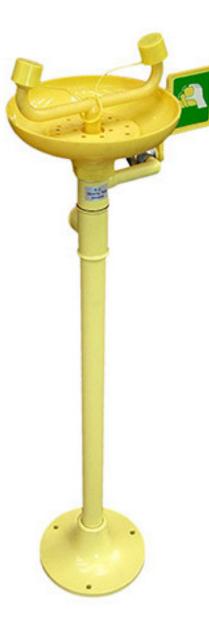

## **Pedestal Mounted Emergency** Eyewash - ABS Plastic - PMEW

The galvanised steel pipe work and brass fittings are protected with an anti-corrosive Polyamide 11 high visibility yellow plastic coating which provides good resistance to acids, bases, seawater and oils.

The eyewash assembly and eyewash bowl are manufactured from ABS reinforced plastic and the bowl is fitted with two high flow, aerated low pressure outlets fitted with automatic opening dust covers.

This pedestal mounted eyewash has been designed to meet and exceed the internationally recognised standards: EN15154 parts 1 & 2, DIN12899.3 and ANSI Z358.1.