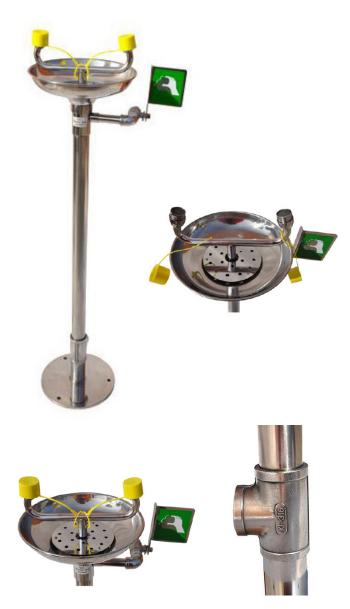

## Pedestal Mounted Emergency Eyewash - Stainless Steel - PMEW-SS

All the pipe work and fittings are manufactured from stainless steel as are the eyewash assembly and eyewash bowl. The bowl is fitted with two high flow aerated low pressure outlets fitted with automatic opening dust covers.

This pedestal mounted eyewash has been designed to meet and exceed the internationally recognised standards: EN15154 parts 1 & 2, DIN12899.3 and ANSI Z358.1.

| FEATURES             |                                                                                                                                    |
|----------------------|------------------------------------------------------------------------------------------------------------------------------------|
| Water inlet          | ½" BSP                                                                                                                             |
| Water inlet pressure | Recommended 2 bar with<br>a maximum of 8 bar -<br>please notify us prior to<br>ordering if your water<br>pressure is below 1.5 bar |
| Eyewash flow rate    | 22lpm                                                                                                                              |
| Eyewash operation    | Push paddle                                                                                                                        |
| Eyewash valve        | Full bore ½"                                                                                                                       |
| Waste                | 1¼" BSP                                                                                                                            |
| Total weight         | 9kg                                                                                                                                |
| Dimensions           | 80 x 27 x 13cm                                                                                                                     |