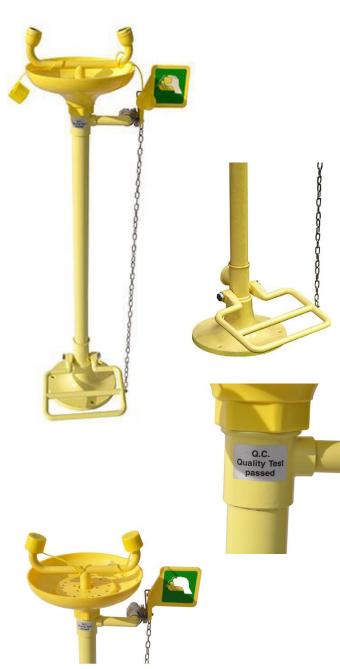

## Pedestal Mounted Emergency Eyewash - Dual Control - PMEW-DC

The galvanised steel pipe work and brass fittings are protected with an anti-corrosive Polyamide 11 high visibility yellow plastic coating which provides good resistance to acids, bases, seawater and oils.

The eyewash assembly and eyewash bowl are manufactured from ABS reinforced plastic and the bowl is fitted with two high flow, aerated low pressure outlets fitted with automatic opening dust covers.

This pedestal mounted eyewash has been designed to meet and exceed the internationally recognised standards: EN15154 parts 1 & 2, DIN12899.3 and ANSI Z358.1.

| FEATURES             |                                                                                                                                    |
|----------------------|------------------------------------------------------------------------------------------------------------------------------------|
| Water inlet          | ½" BSP                                                                                                                             |
| Water inlet pressure | Recommended 2 bar with<br>a maximum of 8 bar -<br>please notify us prior to<br>ordering if your water<br>pressure is below 1.5 bar |
| Eyewash flow rate    | 22lpm                                                                                                                              |
| Eyewash operation    | Push paddle & foot treadle                                                                                                         |
| Eyewash valve        | Full bore ½"                                                                                                                       |
| Waste                | 1¼" BSP                                                                                                                            |
| Total weight         | 6kg                                                                                                                                |
| Dimensions           | 80 x 27 x 13cm                                                                                                                     |