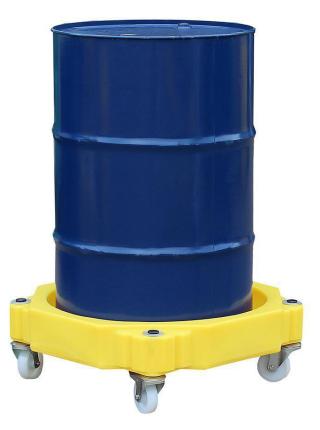

## Drum Dolly - PDD

Small drum dolly which can accommodate containers up to and including 205ltr steel drums, which is fitted with four castors (two lockable) for additional stability

| SPECIFICATIONS |                                                          |
|----------------|----------------------------------------------------------|
| Size           | L725 x W725 x H255mm<br>(990mm to the top of the handle) |
| Sump capacity  | 30ltr                                                    |
| Colour         | Yellow                                                   |
| Weight         | 14kg                                                     |
| UDL            | 300kg                                                    |