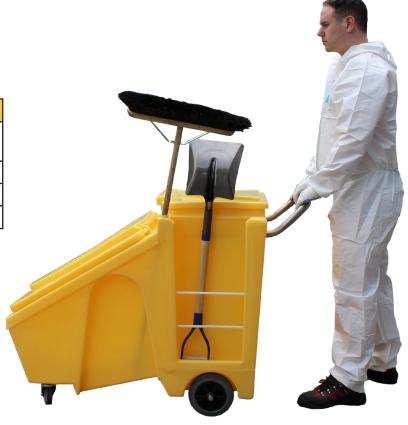

## Poly Cart - PC

Transport and dispense loose spill clean-up granules, or salt for deicing paths etc. from this highly manoeuvrable cart which is fitted with front swivel brake castors and fixed back wheels. It comes complete with a disposal bag area with lid, plus brush and shovel storage points. (Brush & shovel not included)