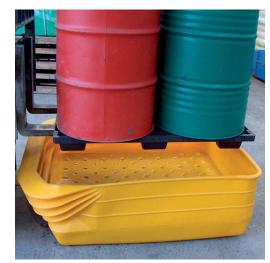

## Pallet Converter - PALCON4

Designed to allow you to convert a standard wooden pallet into a fully bunded one the SpilGuard® pallet is quick and simple to use. Manufactured from rotationally moulded polyethylene with a unique compression front that allows pallets to easily be placed inside and withdrawn it is a practical way of making sure your liquids are always fully bunded.

| SPECIFICATIONS |                                  |
|----------------|----------------------------------|
| Size           | 1500mm L x 1300mm W x<br>440mm H |
| Sump capacity  | 310ltr                           |
| Colour         | Yellow                           |
| Tare weight    | 19kg                             |