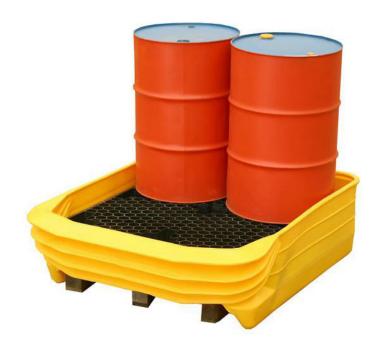

## Pallet Converter - PALCON4

Designed to allow you to convert a standard wooden pallet into a fully bunded one the SpilGuard® pallet is quick and simple to use. Manufactured from rotationally moulded polyethylene with a unique compression front that allows pallets to easily be placed inside and withdrawn it is a practical way of making sure your liquids are always fully bunded.

| SPECIFICATIONS |                                  |
|----------------|----------------------------------|
| Size           | 1500mm L x 1300mm W x<br>440mm H |
| Sump capacity  | 310ltr                           |
| Colour         | Yellow                           |
| Tare weight    | 19kg                             |