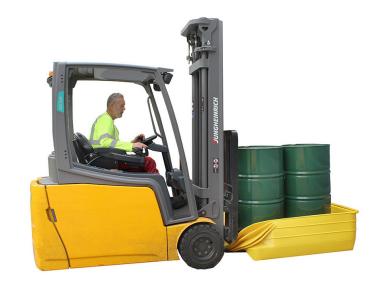

## Pallet Converter - PALCON2

Backed by our 3 year guarantee.

Designed to allow you to convert a standard wooden pallet into a fully bunded one the SpilGuard® pallet is quick and simple to use.

Manufactured from rotationally moulded polyethylene with a unique compression front that allows pallets to easily be placed inside and withdrawn it is a practical way of making sure your liquids are always fully bunded.

You may require an appropriate size/capacity fork lift truck to offload this item from the delivery vehicle. Our standard delivery doesn't include any offloading.

| SPECIFICATION        |                                     |
|----------------------|-------------------------------------|
| External size        | 1500mm L x<br>1100mm W x<br>440mm H |
| Number of containers | 2 x 205ltr                          |
| Sump capacity        | 250ltr                              |
| Colour               | Yellow                              |
| Tare weight          | 17kg                                |