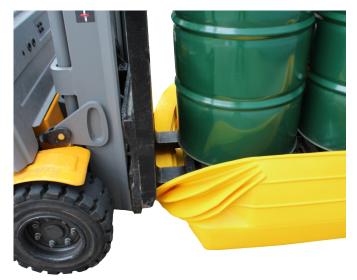

## Pallet Converter - PALCON2

Backed by our 3 year guarantee.

Designed to allow you to convert a standard wooden pallet into a fully bunded one the SpilGuard® pallet is quick and simple to use.

Manufactured from rotationally moulded polyethylene with a unique compression front that allows pallets to easily be placed inside and withdrawn it is a practical way of making sure your liquids are always fully bunded.

You may require an appropriate size/capacity fork lift truck to offload this item from the delivery vehicle. Our standard delivery doesn't include any offloading.

| SPECIFICATION        |                                     |
|----------------------|-------------------------------------|
| External size        | 1500mm L x<br>1100mm W x<br>440mm H |
| Number of containers | 2 x 205ltr                          |
| Sump capacity        | 250ltr                              |
| Colour               | Yellow                              |
| Tare weight          | 17kg                                |