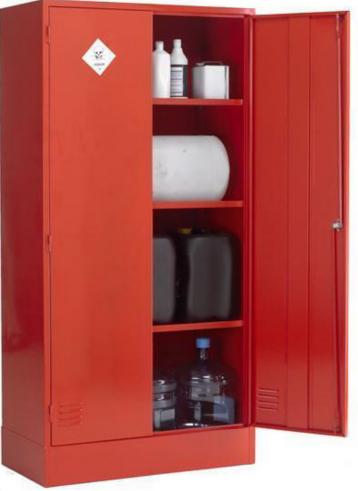

## Pesticides or Agrochemical Cabinet -UK Spec - PAC72/36

Manufactured from sheet steel, the lockable doors are fitted with vents to ensure air movement and the adjustable shelf has upturned edges to retain minor leaks/spills. The cabinet also has a spigot attached to back panel to allow venting equipment

| SPECIFICATION |                          |
|---------------|--------------------------|
| Size          | L915 x W457 x<br>H1829mm |
| Colour        | Red                      |
| Tare Weight   | 72kg                     |