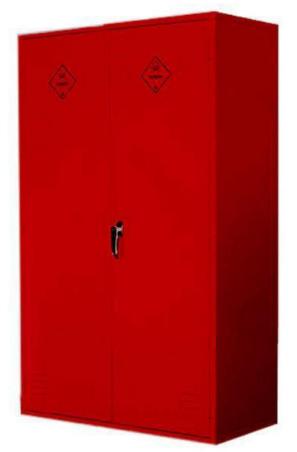

## Pesticides or Agrochemical Cabinet -UK Spec - PAC60/36

Manufactured from sheet steel, the lockable doors are fitted with vents to ensure air movement and the adjustable shelf has upturned edges to retain minor leaks/ spills. The cabinet also has a spigot attached to back panel to allow venting equipment to be fitted.

| SPECIFICATION |                       |
|---------------|-----------------------|
| Size          | L915 x W457 x H1524mm |
| Colour        | Red                   |
| Tare Weight   | 60kg                  |