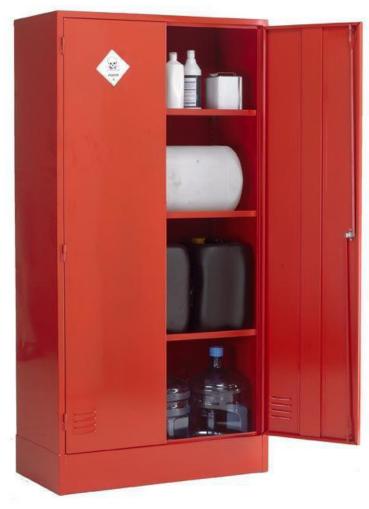

Pesticides or Agrochemical Cabinet -

UK Spec - PAC48/36

Manufactured from sheet steel, the lockable doors are fitted with vents to ensure air movement and the adjustable shelf has upturned edges to retain minor leaks/spills. The cabinet also has a spigot attached to back panel to allow venting equipment

| SPECIFICATION |                          |
|---------------|--------------------------|
| Size          | L915 x W457 x<br>H1219mm |
| Colour        | Red                      |
| Tare Weight   | 53kg                     |