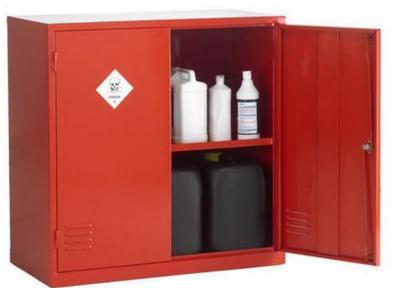

## Pesticides or Agrochemical Cabinet -UK Spec - PAC36/36

Manufactured from sheet steel, the lockable doors are fitted with vents to ensure air movement and the adjustable shelf has upturned edges to retain minor leaks/spills. The cabinet also has a spigot attached to back