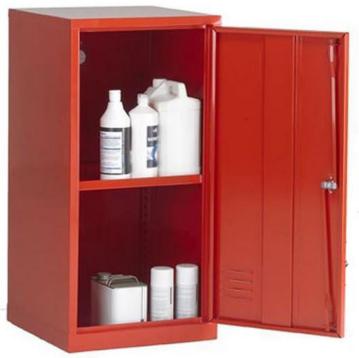

## Pesticides or Agrochemical Cabinet -UK Spec - PAC36/18

Manufactured from sheet steel, the lockable door is fitted with vents to ensure air movement and an adjustable shelf with upturned edges to retain minor leaks/spills. The cabinet also has a spigot attached to back panel to allow venting

| SPECIFICATION |                         |
|---------------|-------------------------|
| Size          | L457 x W457 x<br>H915mm |
| Colour        | Red                     |
| Tare Weight   | 25kg                    |