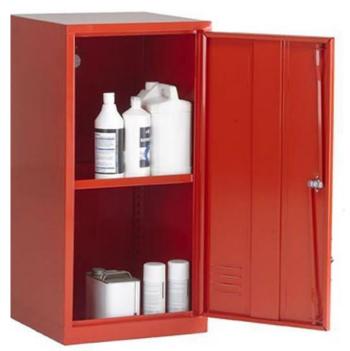

## Pesticides or Agrochemical Cabinet -UK Spec - PAC30/18

Manufactured from sheet steel, the lockable door is fitted with vents to ensure air movement and an adjustable shelf with upturned edges to retain minor leaks/spills. The cabinet also has a spigot attached to back panel to allow venting

| SPECIFICATION |                         |
|---------------|-------------------------|
| Size          | L457 x W457 x<br>H762mm |
| Colour        | Red                     |
| Tare Weight   | 22kg                    |