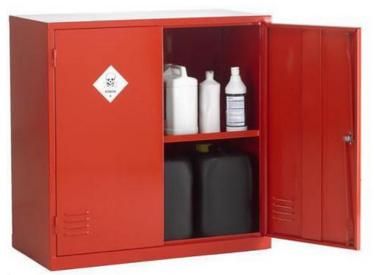

## Pesticides or Agrochemical Cabinet -UK Spec - PAC28/36

Manufactured from sheet steel, the lockable doors are fitted with vents to ensure air movement and the adjustable shelf has upturned edges to retain minor leaks/spills. The cabinet also has a spigot attached to back panel to allow venting equipment to be fitted.