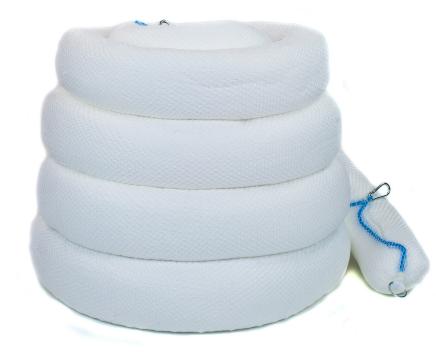

## Oil Selective Absorbent Booms - OSB4-120

These booms allow you to respond quickly to emergency situations and they can of course be deployed proactively in spill prone areas such as outfalls or on settling ponds. The method of construction prevents the booms from falling apart under the weight of the absorbed oil and the recovery line also acts to prevent the booms from twisting. Rust proof end rings and carabiner clips are fitted as standard to allow you to join additional booms securely.

| SPECIFICATION |                                          |
|---------------|------------------------------------------|
| Size          | 13cmØ x 3m                               |
| Absorbs       | Hydrocarbons but repels water            |
| Capacity      | 30ltr per boom - 120ltr<br>per pack of 4 |
| Colour        | White                                    |
| Pack weight   | 8.6kg                                    |