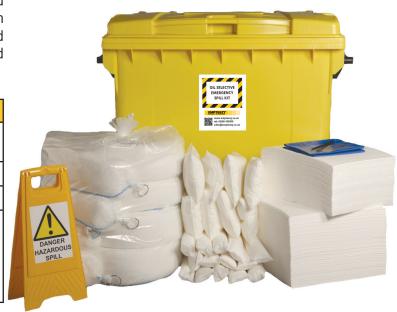

## Oil Selective Spill Kit 4 Wheel cart with hinged lid - 600ltr

This fully mobile spill response kit provides you with enough absorbent material to deal with major spills of up to 600ltr. It should be located next to a specific area of risk and you should factor it in to your site wide spill response plan.

| SPECIFICATION  |                                                                                                                                         |
|----------------|-----------------------------------------------------------------------------------------------------------------------------------------|
| Absorbs        | Oils - Coolant - Cutting fluids -<br>Mild solvent - Water                                                                               |
| Capacity       | 600ltr                                                                                                                                  |
| Container size | 122cm x 120cm x 77cm                                                                                                                    |
| Contents       | 190 x 50cm x 40cm pads, 20 x 1.2m socks, 4 x 3m booms, 16 x 38cm x 23cm pillows, 1 x floor sign, 1 x hazard tape, 40 x waste bag & ties |