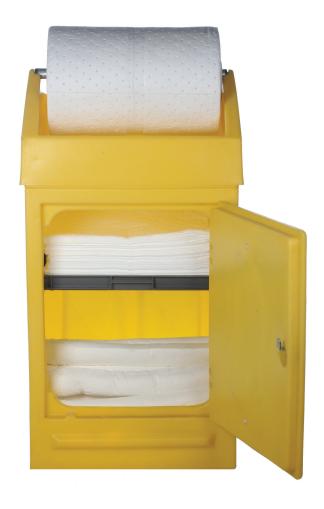

## Oil Selective Spill Kit -Polyethylene Spill Station - OS260PSS

A spill response station stocked with an absorbent roll, pads and socks so you can respond to daily housekeeping issues in a defined area. Site spill stations at intervals along your production line, at dosing point or in maintenance areas to allow staff to deal with spills quickly and effectively.

This spill station has a polyethylene cabinet; we also have a painted steel version available.

| SPECIFICATION |                                                                    |
|---------------|--------------------------------------------------------------------|
| Absorbs       | Oils - Coolant - Cutting<br>fluids - Mild solvent<br>- Water       |
| Capacity      | 260ltr                                                             |
| Spill Station | 118cm x 64cm x 58cm                                                |
| Contents      | 100 x pads 50cm x<br>40cm, 20 x 1.2m socks,<br>1 x 50cm x 40m roll |