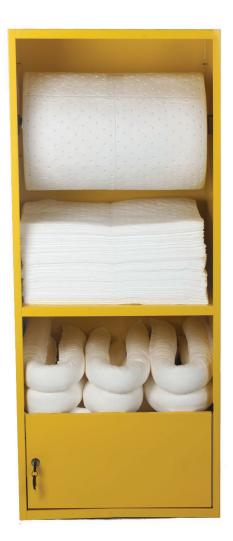

## Oil Selective Spill Kit - Metal Spill Station - OS260MSS

A spill response station stocked with an absorbent roll, pads and socks so you can respond to daily housekeeping issues in a defined area. Site spill stations at intervals along your production line, at dosing point or in maintenance areas to allow staff to deal with spills quickly and effectively.

This spill station has a painted steel cabinet; we also have a rotationally moulded polyethylene version available.

| SPECIFICATION |                                                                    |
|---------------|--------------------------------------------------------------------|
| Absorbs       | Oils - Coolant - Cutting fluids -<br>Mild solvent - Water          |
| Capacity      | 260ltr                                                             |
| Spill Station | 138cm x 58cm x 55cm                                                |
| Contents      | 100 x pads 50cm x 40cm, 20<br>x 1.2m socks, 1 x 50cm x 40m<br>roll |