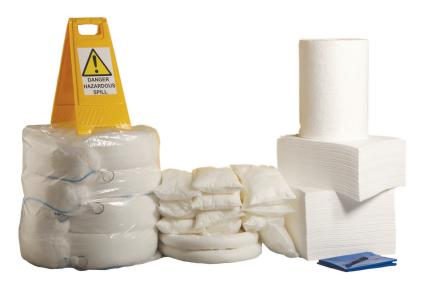

## Oil Selective Refill for use with spill kit OS1000SK - 1000ltr absorbency - OS1000SKREFILL

EMPTEEZY working for the environment

Rather than buying a new spill kit (including the outer container) after an incident why not just buy a refill and reuse the existing container.

| SPECIFICATION |                                                                                                                                                           |
|---------------|-----------------------------------------------------------------------------------------------------------------------------------------------------------|
| Absorbs       | Hydrocarbons but repels water                                                                                                                             |
| Capacity      | 1000ltr                                                                                                                                                   |
| Contents      | 400 x 50cm x 40cm pads, 8 x 3m socks, 2 x 50m rolls, 6 x 3m<br>booms, 16 x 38cm x 23cm pillows, 1 x floor sign, 1 x hazard<br>tape, 60 x waste bag & ties |