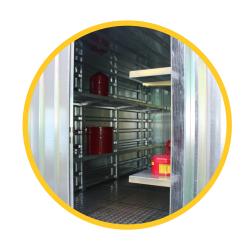

## **Steel Secure Economy Store - MDL4M**

The side and roof panels are manufactured from cold rolled corrugated galvanised steel and for additional strength the unit has a structural frame which is fitted at each end and the centre of the unit. The double doors, fitted with 3 upper and 3 lower vents in each door, are located in one of the "short" sides of the unit and are secured with a Kale mortis lock with cylinder (152 R). Inside the unit is fitted with two sets of shelves (60 kg/shelf distributed load) on each of the "long" side.