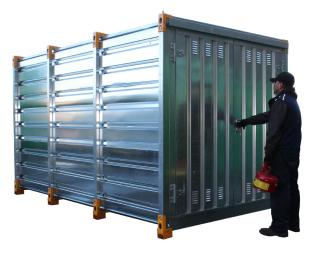

## **Steel Secure Economy Store - MDL4M**

The side and roof panels are manufactured from cold rolled corrugated galvanised steel and for additional strength the unit has a structural frame which is fitted at each end and the centre of the unit. The double doors, fitted with 3 upper and 3 lower vents in each door, are located in one of the "short" sides of the unit and are secured with a Kale mortis lock with cylinder (152 R). Inside the unit is fitted with two sets of shelves (60 kg/shelf distributed load) on each of the "long" side.

The sump is manufactured from structural grade galvanised steel and is fitted with base plinths to keep the underside out of contact with the ground

Notes: This unit will be delivered by an articulated vehicle, therefore please ensure that a vehicle of this size can access your premises before ordering and advise us accordingly. You will require an appropriate size/capacity forklift truck to offload this item from the delivery vehicle. Our standard delivery doesn't include any offloading.