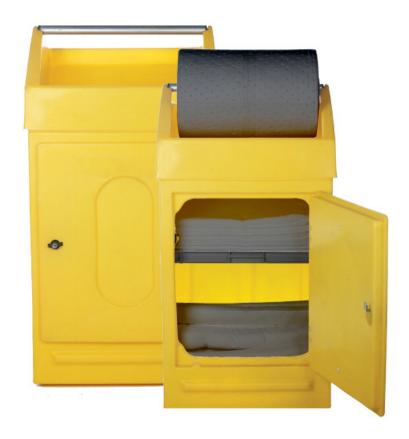

## Maintenance Spill Kit **Polyethylene Spill Station** - M260PSS

A spill response station stocked with an absorbent roll, pads and socks so you can respond to daily housekeeping issues in a defined area. Site spill stations at intervals along your production line, at dosing point or in maintenance areas to allow staff to deal with spills quickly and effectively.

This spill station has a polyethylene cabinet; we also have a painted steel version available.

| SPECIFICATION    |                                                                    |
|------------------|--------------------------------------------------------------------|
| Absorbs          | Oils - Coolant - Cutting fluids - Mild solvent - Water             |
| Capacity         | 260ltr                                                             |
| Spill<br>Station | 118cm x 64cm x 58cm                                                |
| Contents         | 100 x pads 50cm x 40cm,<br>20 x 1.2m socks, 1 x<br>50cm x 40m roll |