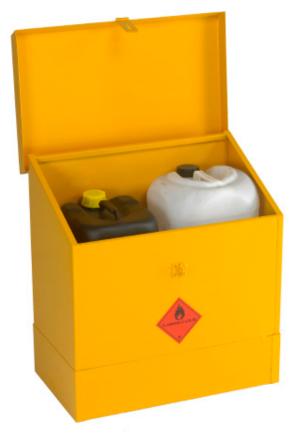

## Flammable Liquids Bin - HSB26/24

L609mm x W457mm x H660mm

Designed to comply with current UK legislation this flammable liquids bin is manufactured using sheet steel, has a sloping lid which is fitted with a hasp and staple to allow it to be secured and is fitted with warning signage to BS5378.

| SPECIFICATION     |                      |
|-------------------|----------------------|
| Size              | L609 x W457 x H660mm |
| Number of doors   | Yellow               |
| Number of shelves | 20kg                 |