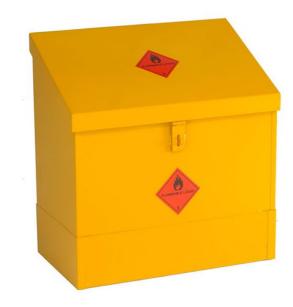

## Flammable Liquids Bin - HSB26/24

L609mm x W457mm x H660mm

Designed to comply with current UK legislation this flammable liquids bin is manufactured using sheet steel, has a sloping lid which is fitted with a hasp and staple to allow it to be secured and is fitted with warning signage to BS5378.

| SPECIFICATION     |                      |
|-------------------|----------------------|
| Size              | L609 x W457 x H660mm |
| Number of doors   | Yellow               |
| Number of shelves | 20kg                 |