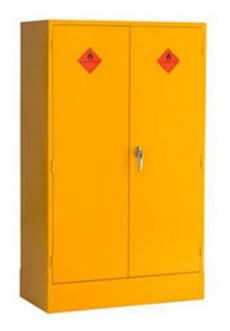

## Flammable Liquids Cabinet - HSC60/36

L915mm x W457mm x H1524mm

Designed to comply with current UK legislation this flammable liquids cabinet is manufactured using sheet steel, the unit has an adjustable shelf, liquid tight sump tray, lockable doors and is fitted with warning signage to BS5378.

| SPECIFICATION     |                       |
|-------------------|-----------------------|
| Size              | L915 x W457 x H1524mm |
| Number of doors   | 2                     |
| Number of shelves | 2                     |
| Colour            | Yellow                |
| Tare weight       | 60kg                  |