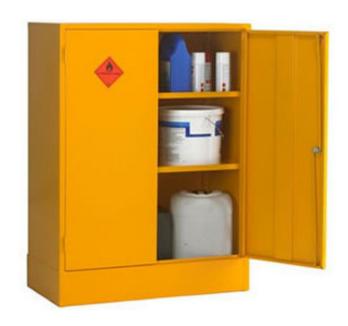

## Flammable Liquids Cabinet - HSC48/36

L915mm x W457mm x H1219m

Designed to comply with current UK legislation this flammable liquids cabinet is manufactured using sheet steel, the unit has an adjustable shelf, liquid tight sump tray, lockable doors and is fitted with warning signage to BS5378.

| SPECIFICATION     |                          |
|-------------------|--------------------------|
| Size              | L915 x W457 x<br>H1219mm |
| Number of doors   | 2                        |
| Number of shelves | 2                        |
| Colour            | Yellow                   |
| Tare weight       | 53kg                     |