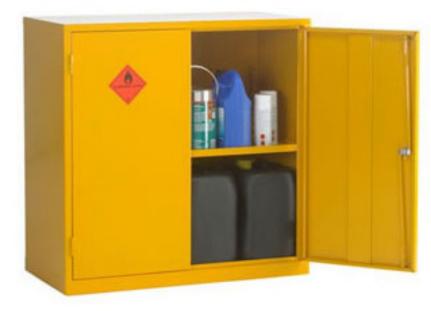

## Flammable Liquids Cabinet - HSC36/36

L915mm x W457mm x H915mm

Designed to comply with current UK legislation this flammable liquids cabinet is manufactured using sheet steel, the unit has an adjustable shelf, liquid tight sump tray, lockable doors and is fitted with warning signage to BS5378.

| SPECIFICATION     |                         |
|-------------------|-------------------------|
| Size              | L915 x W457 x<br>H915mm |
| Number of doors   | 2                       |
| Number of shelves | 1                       |
| Colour            | Yellow                  |
| Tare weight       | 36kg                    |