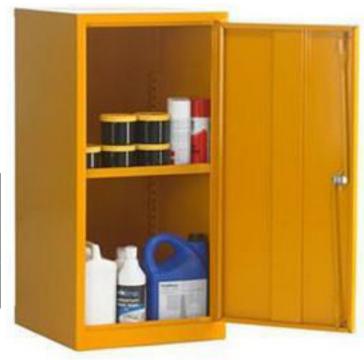

## Flammable Liquids Cabinet - HSC36/18

L457mm x W457mm x H915mm

Designed to comply with current UK legislation this flammable liquids cabinet is manufactured using sheet steel, has an adjustable shelf, liquid tight sump tray, lockable door and is fitted with warning signage to BS5378.

| SPECIFICATION     |                      |
|-------------------|----------------------|
| Size              | L457 x W457 x H915mm |
| Number of doors   | 1                    |
| Number of shelves | 1                    |
| Colour            | Yellow               |
| Tare weight       | 25kg                 |