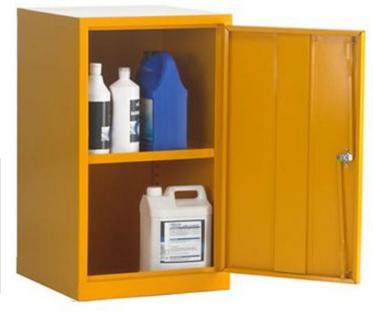

## Flammable Liquids Cabinet - HSC30/18

L457mm x W457mm x H762mm

Designed to comply with current UK legislation this flammable liquids cabinet is manufactured using sheet steel, has an adjustable shelf, liquid tight sump tray, a lockable door and is fitted with warning signage to BS5378.

| SPECIFICATION     |                      |
|-------------------|----------------------|
| Size              | L457 x W457 x H762mm |
| Number of doors   | 1                    |
| Number of shelves | 1                    |
| Colour            | Yellow               |
| Tare weight       | 22kg                 |