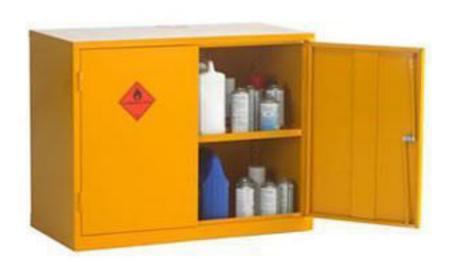

## Flammable Liquids Cabinet - HSC28/36

L915mm x W457mm x H711mm

Designed to comply with current UK legislation this flammable liquids cabinet is manufactured using sheet steel, the unit has an adjustable shelf, liquid tight sump tray, lockable doors and is fitted with warning signage to BS5378.

| SPECIFICATION     |                         |
|-------------------|-------------------------|
| Size              | L915 x W457 x<br>H711mm |
| Number of doors   | 2                       |
| Number of shelves | 1                       |
| Colour            | Yellow                  |
| Tare weight       | 33kg                    |