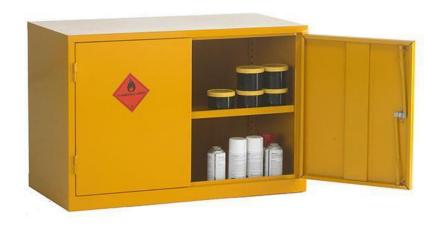

## Flammable Liquids Cabinet - HSC24/36

L915mm x W457mm x H609mm

Designed to comply with current UK legislation this flammable liquids cabinet is manufactured using sheet steel, the unit has an adjustable shelf, liquid tight sump tray, lockable doors and is fitted with warning signage to BS5378.

| SPECIFICATION     |                         |
|-------------------|-------------------------|
| Size              | L915 x W457 x<br>H609mm |
| Number of doors   | 2                       |
| Number of shelves | 1                       |
| Colour            | Yellow                  |
| Tare weight       | 31kg                    |