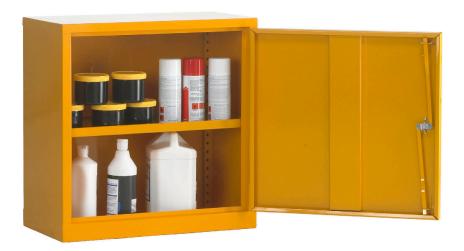

## Flammable Liquids Cabinet - HSC24/24

L609mm x W305mm x H609mm

Designed to comply with current UK legislation this flammable liquids cabinet is manufactured using sheet steel, has an adjustable shelf, liquid tight sump tray, a lockable door and is fitted with warning signage to BS5378.

| SPECIFICATION     |                      |
|-------------------|----------------------|
| Size              | L609 x W305 x H609mm |
| Number of doors   | 1                    |
| Number of shelves | 1                    |
| Colour            | Yellow               |
| Tare weight       | 19kg                 |