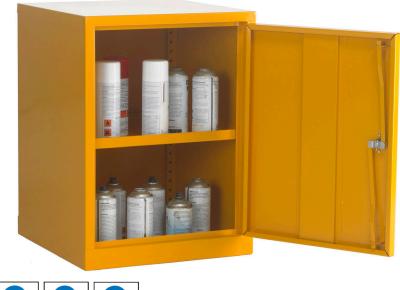

## Flammable Liquids Cabinet - HSC24/18

L457mm x W457mm x H609mm

Designed to comply with current UK legislation this flammable liquids cabinet is manufactured using sheet steel, has an adjustable shelf, liquid tight sump tray, a lockable door and is fitted with warning signage to BS5378.

| SPECIFICATION     |                      |
|-------------------|----------------------|
| Size              | L457 x W457 x H609mm |
| Number of doors   | 1                    |
| Number of shelves | 1                    |
| Colour            | Yellow               |
| Tare weight       | 19kg                 |