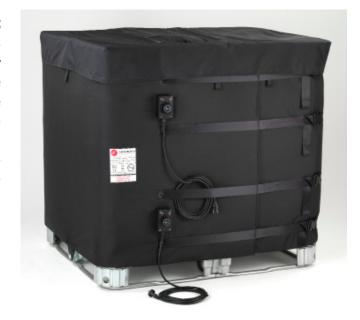

## HIBC-LID - Insulation IBC Lid for use with heater

It is a simple fact that heat rises and with all IBC heating applications some thermal loss will be experienced from the top of the IBC. This thermally efficient insulation lid provides a solution for these losses and significantly increases the performance of the heating jacket. (20% increase in achievable maximum temperatures and a reduction in process heating times) Manufactured in flame retardant Polyester the HISD lid is a must have accessory when looking to achieve optimum heating performance.