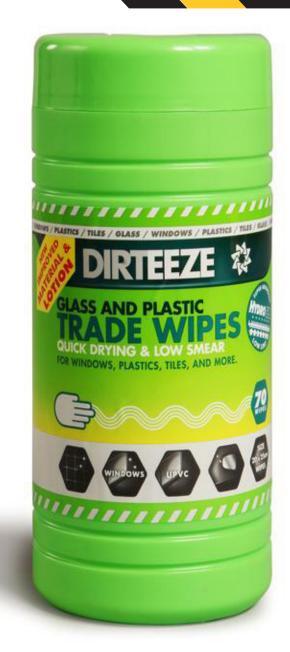

## Glass and plastic trade wipes in a tub - GDCL80 ||8 tubs of 80

Designed specifically for glass and plastic applications, the hydrocell material used in the manufacture of these wipes provides a streakfree finish and the low lint material doesn't leave fibres behind either.

These wipes work well on

Windows UPVC window frames Glass surfaces Plastic surfaces Ceramic tiles Porcelain tiles Linoleum

Sold as a case of 8 tubs

| SPECIFICATION           |                        |
|-------------------------|------------------------|
| Size:                   | 25cm x 20cm            |
| No of wipes per<br>tub: | 80                     |
| No of tubs per          | 8                      |
| case:                   |                        |
| Colour:                 | White                  |
| Case size:              | 49cm x 26.5cm x 27.5cm |
| Case weight:            | 6.03kg                 |