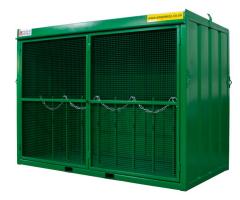

## **GB30** - Gas Cylinder Storage Unit

The base is manufactured from mild steel sheet, with RHS cross members and pressed ribs. All the corner posts, mains rails, and cross members are from rolled hollow section. The back and side panels are pressed from mild steel sheet and corrugated where required.

The sloping roof is pressed and fitted with suitable bracing and fully welded around the perimeter. The unit has crane-lifting points (maximum gross weight 2000kgs) and the solid floor comes complete with base plinths.

Available on request is a separate ramp to aid loading and unloading.

| SPECIFICATION     |                                                                    |
|-------------------|--------------------------------------------------------------------|
| External size     | 3000mm L x 1500mm W x 2177mm H<br>at the highest point on the unit |
| Cylinder Qty/size | 27 x 285mmØ                                                        |
| Tare weight       | 550kg                                                              |
| Colour            | Green RAL 6029                                                     |