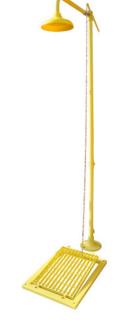

## **Optional Foot Treadle for FSCS - FTFSS**

This treadle plate is designed for use with the combination shower FSCS. Simple to install and use the foot treadle provides hands free activation of the shower unit.

Manufactured from steel the treadle which is protected with an anti-corrosive polyamide 11 high visibility yellow plastic coating to give good resistance to acids, bases, seawater and oils.

| SPECIFICATION |                     |
|---------------|---------------------|
| Dimensions    | W500 x D650 x H30mm |
| Weight        | 6kg                 |