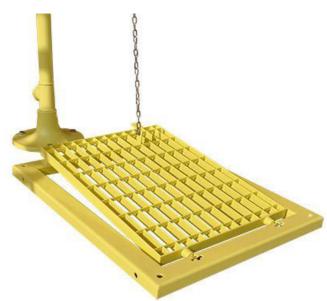

## **Optional Foot Treadle for FSCS - FTFSS**

This treadle plate is designed for use with the combination shower FSCS. Simple to install and use the foot treadle provides hands free activation of the shower unit.

Manufactured from steel the treadle which is protected with an anti-corrosive polyamide 11 high visibility yellow plastic coating to give good resistance to acids, bases, seawater and oils.

| SPECIFICATION |                     |
|---------------|---------------------|
| Dimensions    | W500 x D650 x H30mm |
| Weight        | 6kg                 |