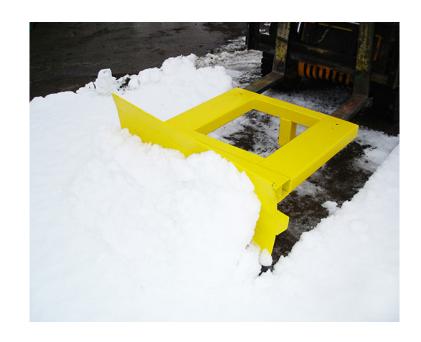

## Snow Plough Attachment FLT-SPA-180

Fresh snow only

Manufactured from mild steel this snow plough attachment can be used with a standard fork lift truck.

The snow plough can clear to the left or right hand side, please specify which you prefer when ordering.

Easy to attach using the screw clamps and retaining chain provided, the plough's metal blade has a 20mm thick replaceable rubber tip to protect drain covers and kerb edges.

Please note this plough is designed for use on freshly fallen snow rather than compacted snow or ice.

| SPECIFICATION     |                                                                |
|-------------------|----------------------------------------------------------------|
| Clearance path    | 1800mm (please specify which side you wish it to discharge to) |
| Fork spread       | 890mm                                                          |
| Maximum fork size | 140mm x 55mm                                                   |
| Colour            | Yellow                                                         |
| Tare weight       | 80kg                                                           |